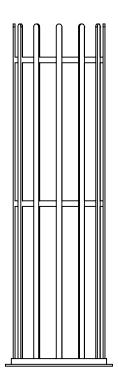

## Tree Guards ASF 808 - Bolt Fix Base

Materials Standard Finish Optional Finish Fixing Options

**Other Options** 

Mild Stee

Acid etched, zinc rich primed and polyester powder coated in any RAL/BS colour

Galvanised to BS EN 1461:2009. Also available in polished stainless steel

If used with ASF Supporting Frames & Tree Grilles, the base of tree guard bolts directly to the inner of the Supporting Frame. If not used with ASF Supporting Frame & Tree Grilles, the Tree Guards come with 400mm length ground fixing legs

Standard Height - 1800mm Other heights on request Standard Diameter - 420mm Outside Diameter. Other Diameters available on request