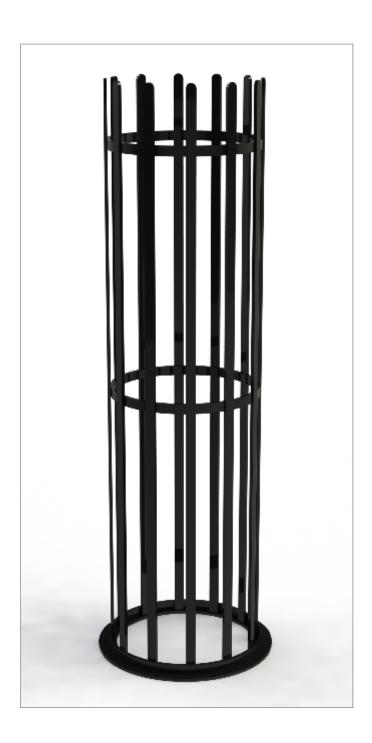

## Tree Guards ASF 808 - Bolt Fix Base

Materials Standard Finish Optional Finish Fixing Options

**Other Options** 

Mild Stee

Acid etched, zinc rich primed and polyester powder coated in any RAL/BS colour

Galvanised to BS EN 1461:2009. Also available in polished stainless steel

If used with ASF Supporting Frames & Tree Grilles, the base of tree guard bolts directly to the inner of the Supporting Frame. If not used with ASF Supporting Frame & Tree Grilles, the Tree Guards come with 400mm length ground fixing legs

Standard Height - 1800mm Other heights on request Standard Diameter - 420mm Outside Diameter. Other Diameters available on request